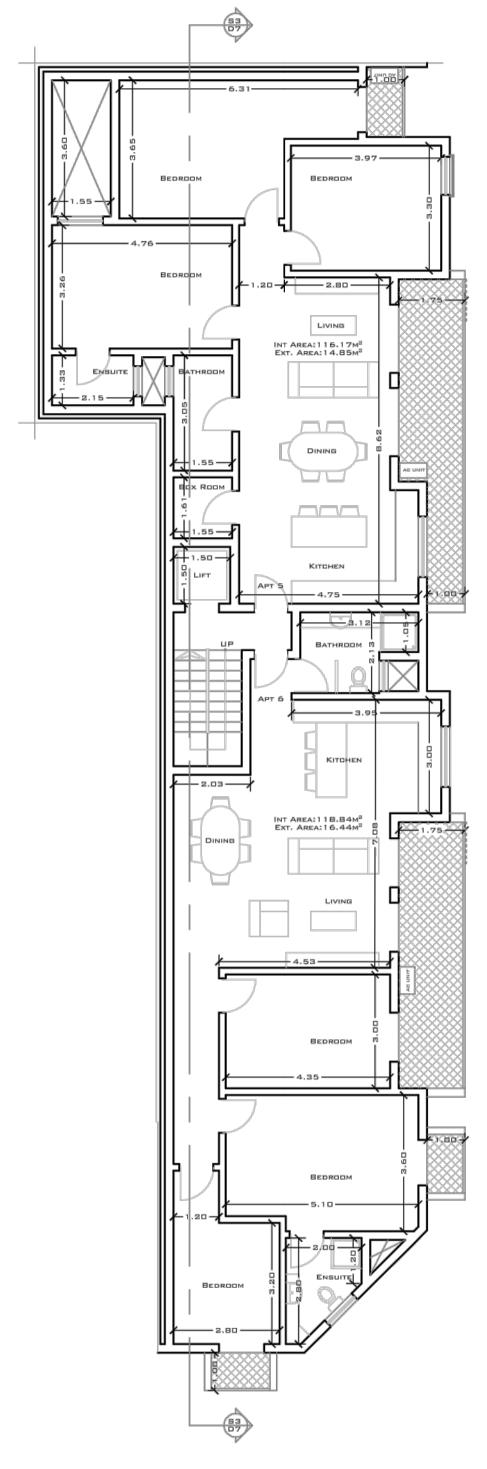

scale 1:100





Triq il-Kungress Ewkaristiku

## **Proposed** Third Floor Level 3 scale 1:100

Scale 1:100



| Project Title - Proposed amendments to PA/02884/17. New prop consists of 2 shops (Class 4B), 5 private garages at grd floor level and 11 residential units from first floor to receive the control of the | ound 1.100         | Reference -<br>JP.MST.27.23     |            | Maria Schembri Grima M. Sc. Structural Engineering, B.E. & A.(Hons), A.& C.E., Eur. Ing., | Green - As Approved But Not Constructed                    |
|-------------------------------------------------------------------------------------------------------------------------------------------------------------------------------------------------------------------------------------------------------------------